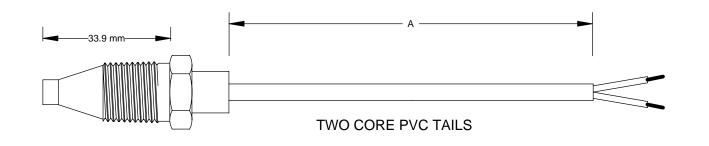

CONDUCTIVITY PROBE GROUNDED ON THE THREAD TEFLON INSULATOR

## **TEMPERATURE CONTROLS PTY LTD**

Certificate No:QEC 14412 AS/NZS 9001:2000

> Quality Endorsed Company

## CONDITIONS

THIS DRAWING IS OUR EXCLUSIVE PROPERTY AND MUST NOT BE COPIED OR HANDED TO ANY OTHER PARTIES WITH OUT WRITTEN PERMISSION. IT SHALL BE RETURNED UPON REQUEST SYDNEY: 7 YAMMA ST SEFTON, NSW 2162 PHONE: (02) 9721 8644 FAX: (02) 9738 9339 MELBOURNE: UNIT 8 / 280 WHITEHALL ST

MELBOURNE : UNIT 8 / 280 WHITEHALL ST YARRAVILLE VIC 3013 PHONE : (03) 9687 0000 FAX : (03) 9687 1900

EMAIL :sales@temperature.com.au

TITLE

SIZE : A4 DATE : 05/09/12 **DWG NO : SD 6017**SCALE : NTS DRAWING BY R.M **REV : 00**