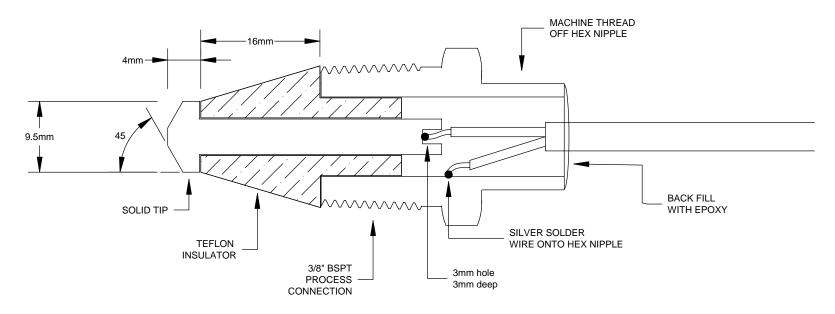

CONDUCTIVITY PROBE GROUNDED ON THE THREAD TEFLON INSULATOR

## **TEMPERATURE CONTROLS PTY LTD**

Certificate No:QEC 14412 AS/NZS 9001:2000

> Quality Endorsed Company

## CONDITIONS

THIS DRAWING IS OUR EXCLUSIVE PROPERTY AND MUST NOT BE COPIED OR HANDED TO ANY OTHER PARTIES WITH OUT WRITTEN PERMISSION. IT SHALL BE RETURNED UPON REQUEST SYDNEY: 7 YAMMA ST SEFTON, NSW 2162 PHONE: (02) 9721 8644 FAX: (02) 9738 9339 MELBOURNE: UNIT 8 / 280 WHITEHALL ST

MELBOURNE : UNIT 8 / 280 WHITEHALL ST YARRAVILLE VIC 3013 PHONE : (03) 9687 0000 FAX : (03) 9687 1900

EMAIL :sales@temperature.com.au

TITLE

SIZE : A4 DATE : 05/09/12 **DWG NO : SD 6017**SCALE : NTS DRAWING BY R.M **REV : 00**